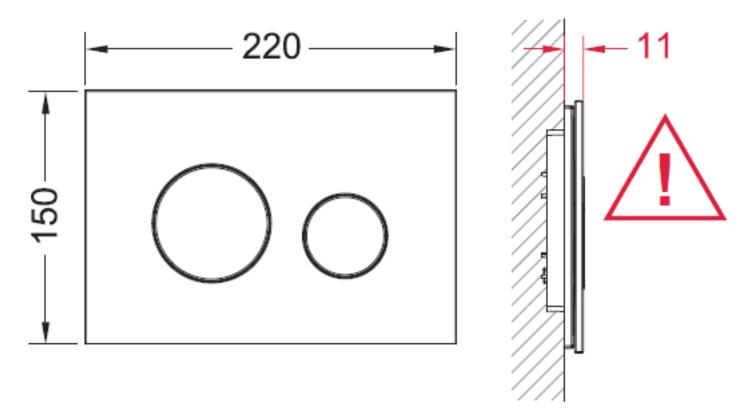

Suitable for use with all TECE Cisterns

Minimum wall thickness for button installation is 18mm (includes sheeting and tiles)

When using wall hung cisterns TECE recommend using compressed sheeting/non flexing board.

## Note:

Flush mounting requires 25mm wall sheeting prior to tiles

TECE Flush Mount Kit which is sold separately

2 Year Parts and Labour Warranty